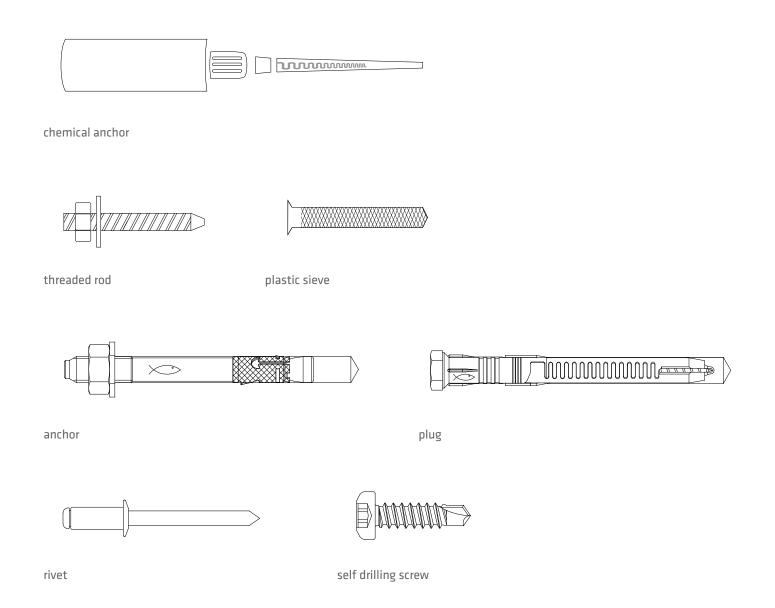

# fastening elements

thermo-insulation pad code 07pvcbreak00

The engineering design of this product is an intellectual property of ETEM Building Systems. Copying and distributing any parts of the product is a violation of the copyright law.