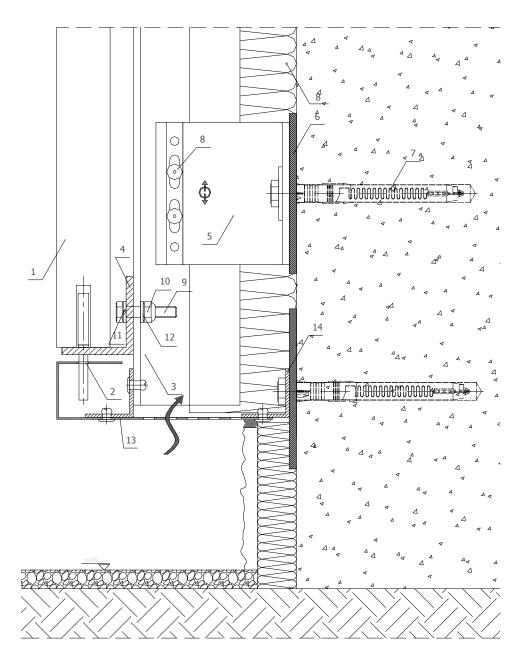

## detail 1 - stone

#### 1. stone

- 2. stainless steel pin
- 3. main
  T profile
- 4. horizontal L profile
- 5. fixing bracket 75mm
- 6. thermoinsulation pad
- 7. anchor
- 8. rivet 5x12
- 9. bolt M6x30
- 10. nut M6
- 11. washer Ø6
- 12. spring washer Ø6
- 13. thermal insulation