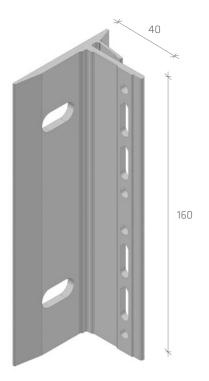

# fixing bracket

fixing bracket - 40x160mm code 07vario072

fixing bracket - 75x160mm code 07vario082

fixing bracket - 40x80mm code 07vario07

fixing bracket - 75x80mm code 07vario08

The engineering design of this product is an intellectual property of ETEM Building Systems. Copying and distributing any parts of the product is a violation of the copyright law.