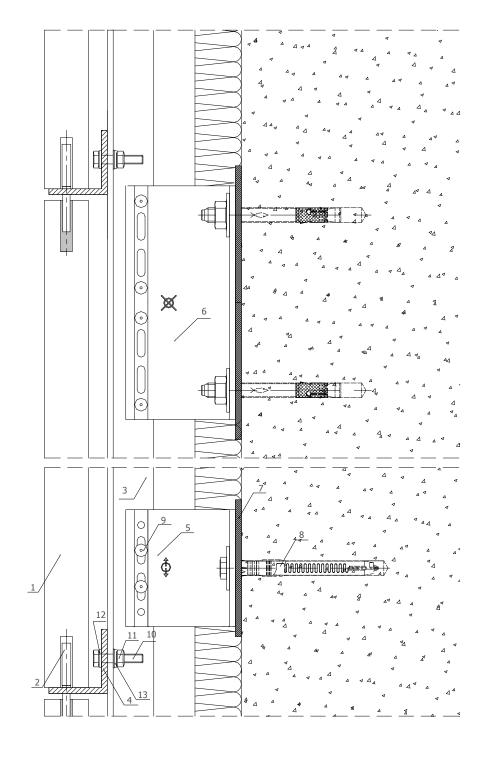

## detail 2.1 - stone

- 1. stone
- 2. stainless steel pin
- 3. main T profile
- 4. horizontal L profile
- 5. fixing bracket 75 x 160 mm
- 6. thermo-insulation pad
- 7. anchor/plug
- 8. joint profile
- 9. rivet Ø5x12
- 10. bolt M6x30
- 11. nut M6
- 12. washer Ø6
- 13. spring washer Ø6
- 14. thermal insulation

- 1. stone
- 2. etalbond®
- 3. stainless steel pin
- 4. main T profile
- 5. horizontal L profile
- 6. fixing bracket 75x80 mm
- 7. fixing bracket 40 mm
- 8. thermoinsulation pad
- 9. anchor/plug
- 10. rivet Ø5x12
- 11. bolt M6x30
- 12. nut M6
- 13. washer Ø6
- 14. spring washer Ø6
- 15. F profile
- 16. aluminum sheet 3mm
- 17. thermal insulation
- 18. waterproofing
- 19. steam proofing membrane
- 20. plasterboard
- 21. decorative PVC profile