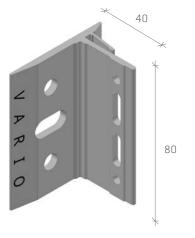

# fixing bracket

fixing bracket - 40x160mm code 07vario072

fixing bracket - 75x160mm code 07vario082

fixing bracket - 40x80mm code 07vario07

fixing bracket - 75x80mm code 07vario08

The engineering design of this product is an intellectual property of ETEM Building Systems. Copying and distributing any parts of the product is a violation of the copyright law.