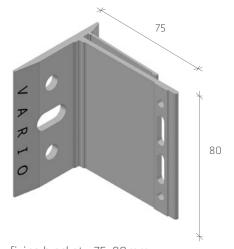

# fixing bracket

fixing bracket - 40x160mm code 07vario072

fixing bracket - 75x160mm code 07vario082

fixing bracket - 40x80mm code 07vario07

fixing bracket - 75x80mm code 07vario08

The engineering design of this product is an intellectual property of ETEM Building Systems. Copying and distributing any parts of the product is a violation of the copyright law.