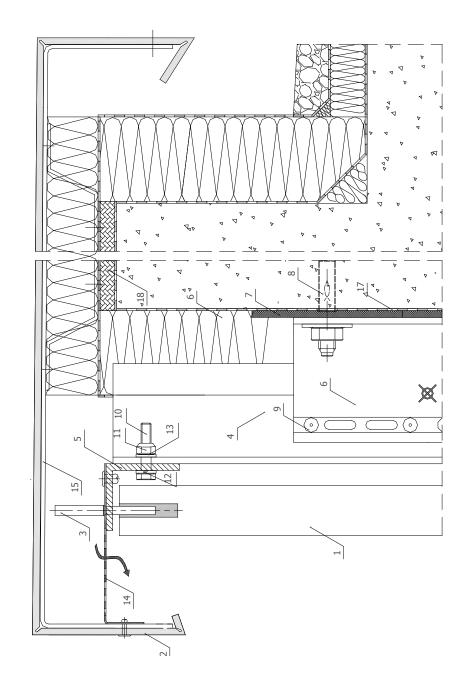

# detail 4 - stone

#### 1. stone

- 2. etalbond®
- 3. stainless steel pin
- 4. main T profile
- 5. horizontal L profile
- 6. fixing bracket -75x80 mm
- 7. fixing bracket -40 mm
- 8. thermoinsulation pad
- 9. anchor/plug
- 10. rivet Ø5x12
- 11. bolt M6x30
- 12. nut M6
- 13. washer Ø6
- 14. spring washer Ø6
- 15. F profile
- 16. aluminum sheet 3mm
- 17. perforated metal sheet
- 18. thermal insulation
- 19. waterproofing
- 20. steam proofing membrane
- 21. plasterboard
- 22. decorative PVC profile