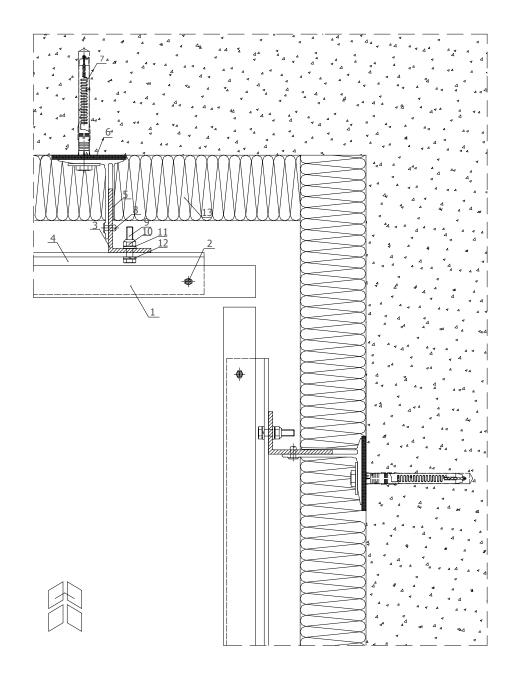

## detail 7 - stone

#### 1. stone

- 3. etalbond®
- 4. stainless steel pin
- 5. main T profile
- 6. horizontal L profile
- 7. fixing bracket 75x160 mm
- 8. thermoinsulation pad
- 9. anchor/plug
- 10. rivet Ø5x12
- 11. bolt M6x30
- 12. nut M6
- 13. spring washer Ø6
- 14. washer Ø6
- 15. perforated metal sheet
- 16. aluminum metal sheet
- 17. thermal insulation
- 18. waterproofing
- 19. plywood