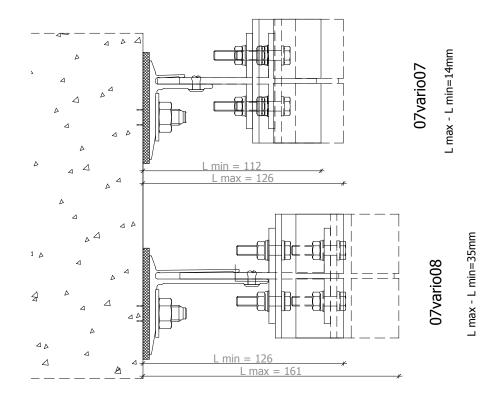

e 17160 Weight 1252.8g/m

1x = 16.31 cm

Wx = 3.75 cm3ly = 7.23 cm4

Wy = 2.41cm3

A = 5.64 cm2

Profile 4163 Weight 947g/m

1x = 12.53 cm4

Wx = 2.83 cm3

ly = 12.53 cm4

Wy = 2.83cm3

A = 3.5 cm2

Profile 4128 Weight 529g/m

1x = 14.28 cm4

Wx = 3.52 cm3

ly = 5.19 cm4Wy = 1.7cm3

A = 3.84 cm2

Profile - code 31064 Weight - 392 g/m



# fixing bracket



fixing bracket - 40x160mm code 07vario072



fixing bracket - 75x160mm code 07vario082



fixing bracket - 40x80mm code 07vario07



fixing bracket - 75x80mm code 07vario08

The engineering design of this product is an intellectual property of ETEM Building Systems. Copying and distributing any parts of the product is a violation of the copyright law.

# FORTE

# FORT

# mounting distance from the construction base of T profile - 17160



# fastening elements















thermo-insulation pad code 07pvcbreak00

The engineering design of this product is an intellectual property of ETEM Building Systems. Copying and distributing any parts of the product is a violation of the copyright law.