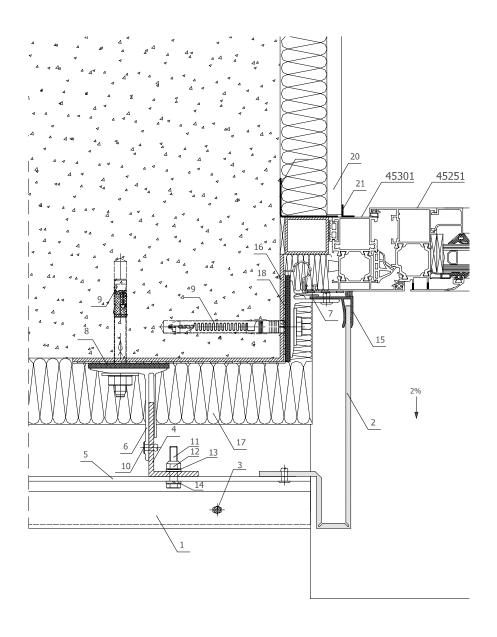

- 1. stone
- 2. etalbond®
- 3. stainless steel pin
- 4. main T profile
- 5. horizontal L profile
- 6. fixing bracket 75x80 mm
- 7. fixing bracket 40 mm
- 8. thermoinsulation pad
- 9. anchor/plug
- 10. rivet Ø5x12
- 11. bolt M6x30
- 12. nut M6
- 13. washer Ø6
- 14. spring washer Ø6
- 15. F profile
- 16. aluminum sheet 3mm
- 17. thermal insulation
- 18. waterproofing
- 19. steam proofing membrane
- 20. plasterboard
- 21. decorative PVC profile

## detail 3 - stone

03/201

The engineering design of this product is an intellectual property of ETEM Building Systems. Copying and distributing any parts of the product is a violation of the copyright law.