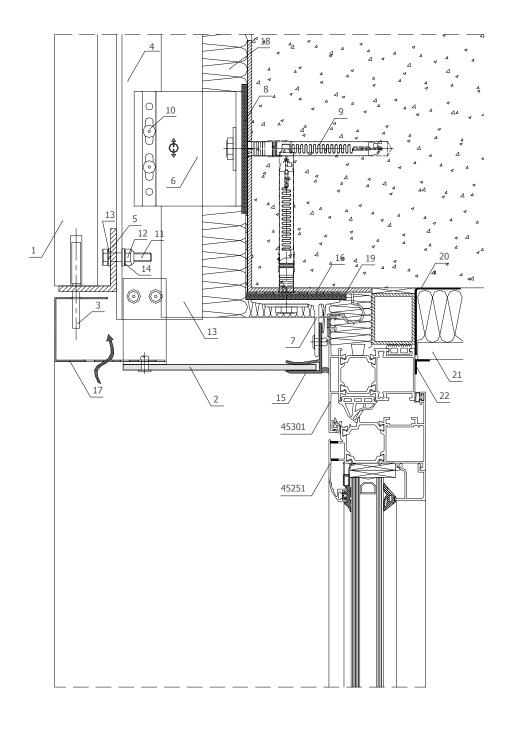

#### 1. stone

- 2. etalbond®
- 3. stainless steel pin
- 4. main T profile
- 5. horizontal L profile
- 6. fixing bracket -75x160 mm
- 7. thermoinsulation pad
- 8. anchor/plug
- 9. rivet Ø5x12
- 10. self drilling screw M4.2x26
- 11. bolt M6x30
- 12. nut M6
- 13. washer Ø6
- 14. spring washer Ø6
- 15. perforated metal sheet
- 16. thermal insulation
- 17. waterproofing
- 18. steam proofing membrane
- 19. drip sill
- 20. decorative PVC profile

## detail 5 - stone

The engineering design of this product is an intellectual property of ETEM Building Systems. Copying and distributing any parts of the product is a violation of the copyright law.