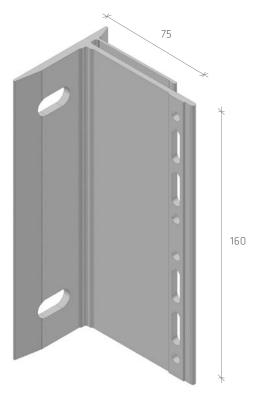

# fixing bracket

fixing bracket - 40x160mm code 07vario072

fixing bracket - 75x160mm code 07vario082

fixing bracket - 40x80mm code 07vario07

fixing bracket - 75x80mm code 07vario08

The engineering design of this product is an intellectual property of ETEM Building Systems. Copying and distributing any parts of the product is a violation of the copyright law.