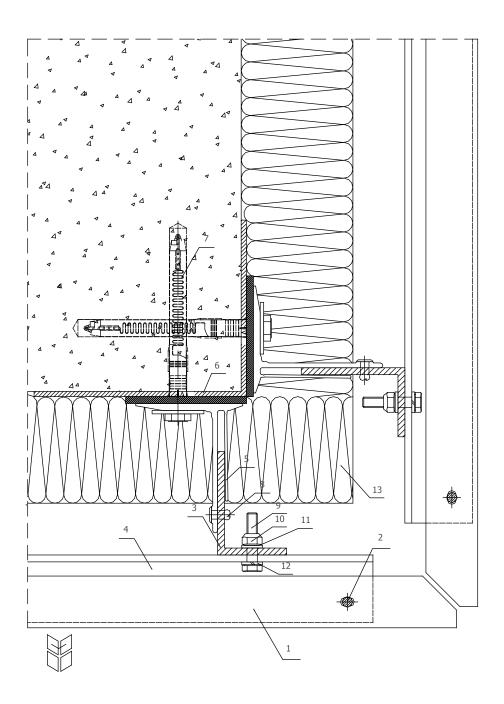

## detail 5 - stone

The engineering design of this product is an intellectual property of ETEM Building Systems. Copying and distributing any parts of the product is a violation of the copyright law.

#### 1. stone

- 2. etalbond®
- 3. stainless steel pin
- 4. main T profile
- 5. horizontal L profile
- 6. fixing bracket -75x160 mm
- 7. thermoinsulation pad
- 8. anchor/plug
- 9. rivet Ø5x12
- 10. self drilling screw M4.2x26
- 11. bolt M6x30
- 12. nut M6
- 13. washer Ø6
- 14. spring washer Ø6
- 15. perforated metal sheet
- 16. thermal insulation
- 17. waterproofing
- 18. steam proofing membrane
- 19. drip sill
- 20. decorative PVC profile