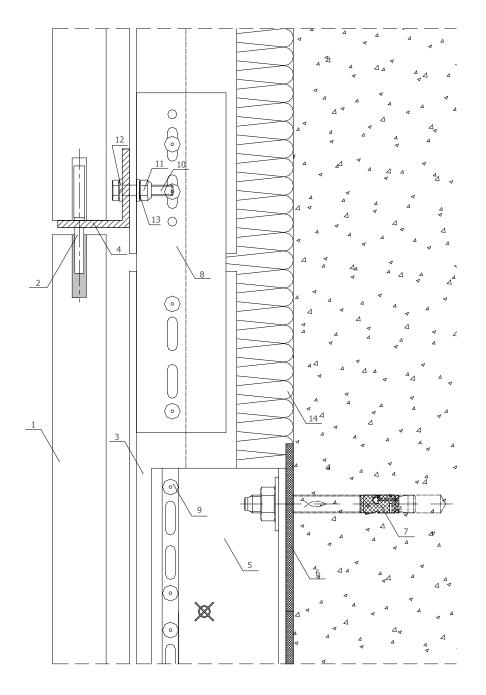

#### 1. stone

- 2. etalbond®
- 3. stainless steel pin
- 4. main T profile
- 5. horizontal L profile
- 6. fixing bracket -75x80 mm
- 7. fixing bracket -40 mm
- 8. thermoinsulation pad
- 9. anchor/plug
- 10. rivet Ø5x12
- 11. bolt M6x30
- 12. nut M6
- 13. washer Ø6
- 14. spring washer Ø6
- 15. F profile
- 16. aluminum sheet 3mm
- 17. perforated metal sheet
- 18. thermal insulation
- 19. waterproofing
- 20. steam proofing membrane
- 21. plasterboard
- 22. decorative PVC profile

#### 1. stone

- 2. etalbond®
- 3. stainless steel pin
- 4. main T profile
- 5. horizontal L profile
- 6. fixing bracket -75x160 mm
- 7. thermoinsulation pad
- 8. anchor/plug
- 9. rivet Ø5x12
- 10. self drilling screw M4.2x26
- 11. bolt M6x30
- 12. nut M6
- 13. washer Ø6
- 14. spring washer Ø6
- 15. perforated metal sheet
- 16. thermal insulation
- 17. waterproofing
- 18. steam proofing membrane
- 19. drip sill
- 20. decorative PVC profile