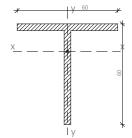

Profile 4163 Weight 947g/m

1x = 12.53 cm4

Wx = 2.83 cm3

ly = 12.53 cm4

Wy = 2.83cm3

A = 3.5 cm2

Profile 4128 Weight 529g/m

1x = 14.28 cm4

Wx = 3.52 cm3

ly = 5.19 cm4Wy = 1.7cm3

A = 3.84 cm2

Profile - code 31064 Weight - 392 g/m