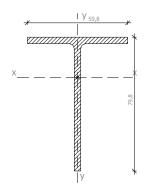

ly = 6.8 cm4

Wy = 2.27 cm3

A = 5.19 cm2

Profile 17160 Weight 1252.8g/m

1x = 16.31 cm

Wx = 3.75 cm3ly = 7.23 cm4

Wy = 2.41cm3

A = 5.64 cm2

Profile 4163 Weight 947g/m

1x = 12.53 cm4

Wx = 2.83 cm3

ly = 12.53 cm4

Wy = 2.83cm3

A = 3.5 cm2

Profile 4128 Weight 529g/m

1x = 14.28 cm4