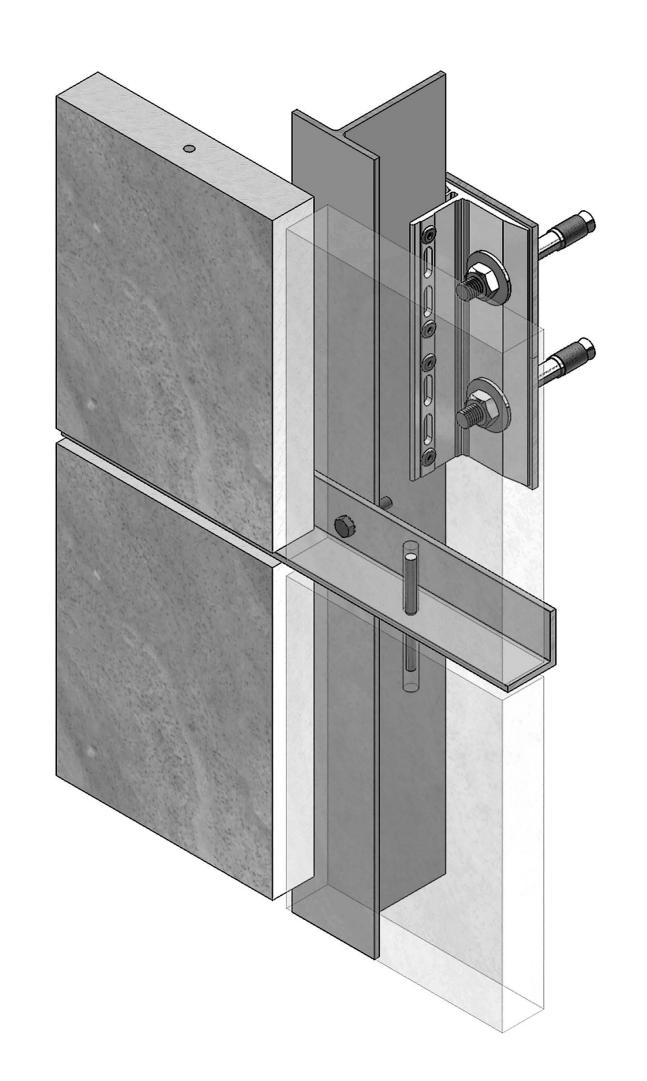

#### 1. stone

- 2. stainless steel pin
- 3. main
  T profile
- 4. horizontal L profile
- 5. fixing bracket 75mm
- 6. thermoinsulation pad
- 7. anchor
- 8. rivet 5x12
- 9. bolt M6x30
- 10. nut M6
- 11. washer Ø6
- 12. spring washer Ø6
- 13. thermal insulation

#### 1. stone

- 2. stainless steel pin
- 3. main T profile
- 4. horizontal L profile
- 5. fixing bracket 75x80mm
- 6. fixing bracket 75x160mm
- 7. thermoinsulation pad
- 8. anchor/plug
- 9. rivet Ø5x12
- 10. bolt M6x30
- 11. nut M6
- 12. washer Ø6
- 13. spring washer Ø6
- 14. thermal insulation