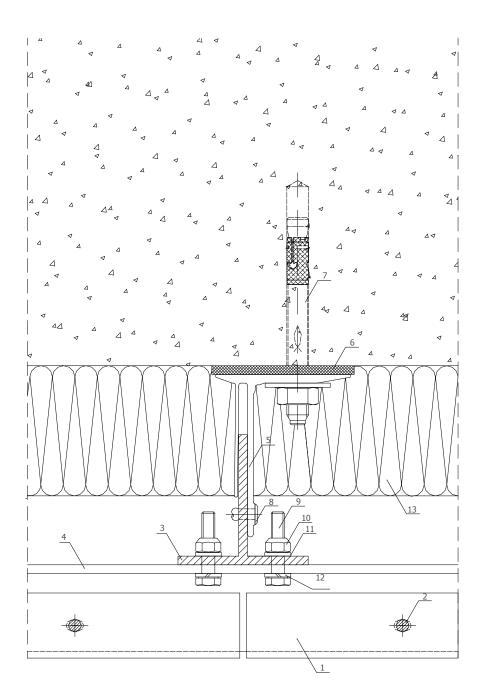

#### 1. stone

- 2. stainless steel pin
- 3. main
  T profile
- 4. horizontal L profile
- 5. fixing bracket 75mm
- 6. thermoinsulation pad
- 7. anchor
- 8. rivet 5x12
- 9. bolt M6x30
- 10. nut M6
- 11. washer Ø6
- 12. spring washer Ø6
- 13. thermal insulation

#### 1. stone

- 2. stainless steel pin
- 3. main T profile
- 4. horizontal L profile
- 5. fixing bracket 75x80mm
- 6. fixing bracket 75x160mm
- 7. thermoinsulation pad
- 8. anchor/plug
- 9. rivet Ø5x12
- 10. bolt M6x30
- 11. nut M6
- 12. washer Ø6
- 13. spring washer Ø6
- 14. thermal insulation